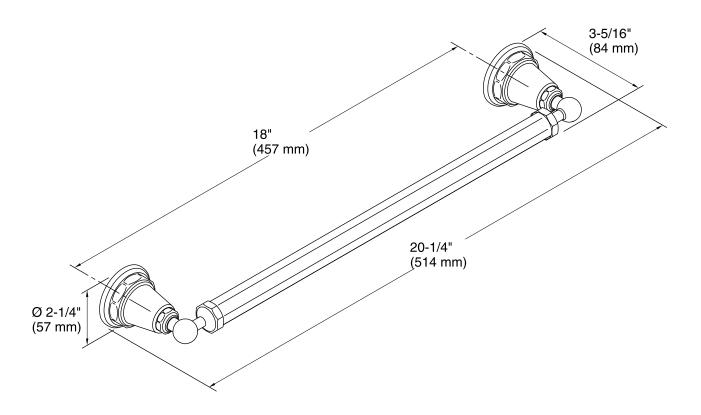

Pinstripe® 18" Towel Bar K-13108

### **Features**

- Premium metal construction for durability.
- KOHLER finishes resist corrosion and tarnish.
- Coordinates with Pinstripe faucets and accessories.
- Tools and installation template included.



## Codes/Standards

None Applicable

# KOHLER® Faucet Lifetime Limited Warranty

See website for detailed warranty information.

### Available Color/Finishes

Color tiles intended for reference only.

| Color | Code | Description              |
|-------|------|--------------------------|
|       | CP   | Polished Chrome          |
|       | SN   | Vibrant® Polished Nickel |
|       | BN   | Vibrant® Brushed Nickel  |









## **Technical Information**

All product dimensions are nominal.

#### **Notes**

Install this product according to the installation guide.

CAUTION: Risk of personal injury. Do not install this product in any area where it is likely to be used inadvertently as a grab bar or support bar. This product is not designed or intended for use as a grab bar or support bar.