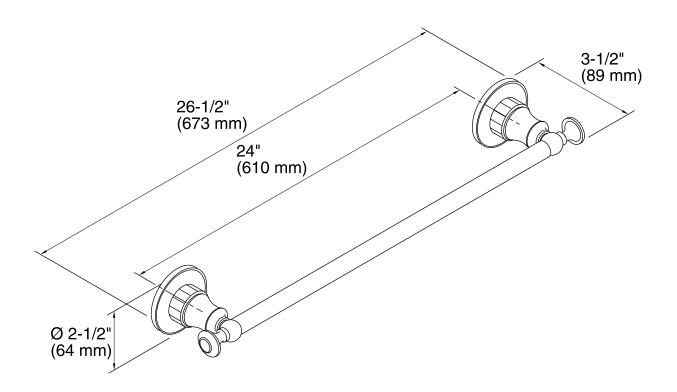

### **Features**

- KOHLER finishes resist corrosion and tarnish.
- Classic 24- inch bar.
- Coordinates with other products in the Antique collection.
- 26-1/2" (673 mm) x 3-1/2" (89 mm) x 2-1/2" (64 mm)

## **Technical Information**

All product dimensions are nominal.