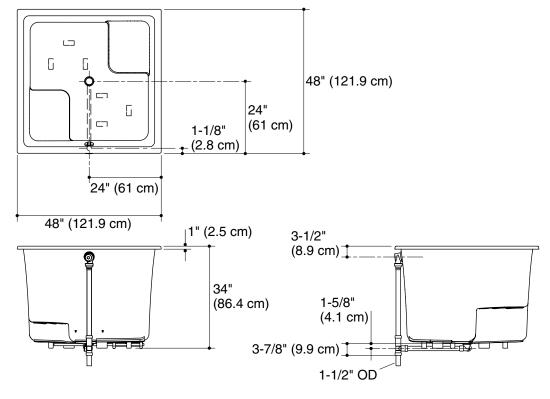

# **Technical Information**

| Fixture*:                                       |                                     |  |  |  |
|-------------------------------------------------|-------------------------------------|--|--|--|
| Bathing well:                                   |                                     |  |  |  |
| Basin area,<br>bottom                           | 39-3/8" (100 cm) x 39-3/8" (100 cm) |  |  |  |
| Basin area, top                                 | 44-5/8" (113.4 cm) x                |  |  |  |
|                                                 | 44-5/8" (113.4 cm)                  |  |  |  |
| Weight                                          | 110 lbs (49.9 kg)                   |  |  |  |
| To overflow:                                    |                                     |  |  |  |
| Water depth                                     | 27-1/2" (69.9 cm)                   |  |  |  |
| Capacity                                        | 171 gal (647.3 L)                   |  |  |  |
| * Approximate measurements for comparison only. |                                     |  |  |  |
| Drop-in cut-out                                 | 47" (119.4 cm) x 47" (119.4 cm)     |  |  |  |

Fixture conforms to ANSI Standards Z124.1.2 and CSA B45.0, CSA B45.5. All dimensions are nominal.

# No change in measurements if connected with drain illustrated. (K-8150)

### **Product Diagram**