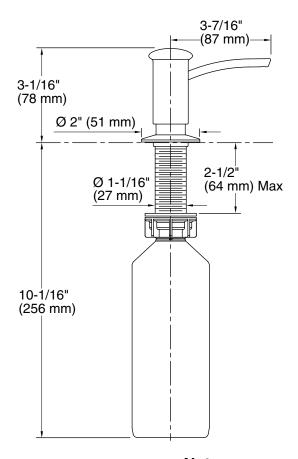

# **Technical Information**

All product dimensions are nominal.

Material: Brass