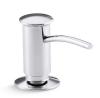

### **Features**

- Holds up to 16 ounces of soap or lotion; refillable from top
- May be installed in predrilled sink holes or surfaces up to 2" thick
- Clamshell packed
- Coordinates with contemporary-style faucets

# Material

Solid-brass construction for durability and reliability