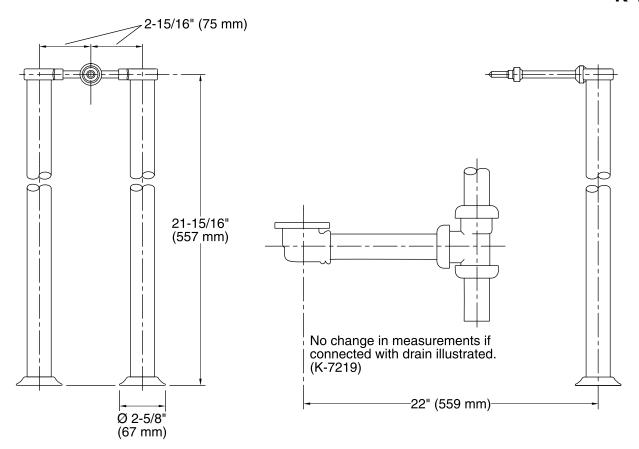

Symbol® Floor-mount Riser Tubes K-18492

#### **Features**

- Premium metal construction.
- For floor-mount bath faucet installations.



## Codes/Standards

ASME A112.18.1/CSA B125.1

# KOHLER® Faucet Lifetime Limited Warranty

See website for detailed warranty information.

### **Available Color/Finishes**

Color tiles intended for reference only.

| Color | Code | Description             |
|-------|------|-------------------------|
|       | CP   | Polished Chrome         |
|       | BN   | Vibrant® Brushed Nickel |





## Symbol® Floor-mount Riser Tubes K-18492



## **Technical Information**

All product dimensions are nominal.

#### **Notes**

Install this product according to the installation guide.