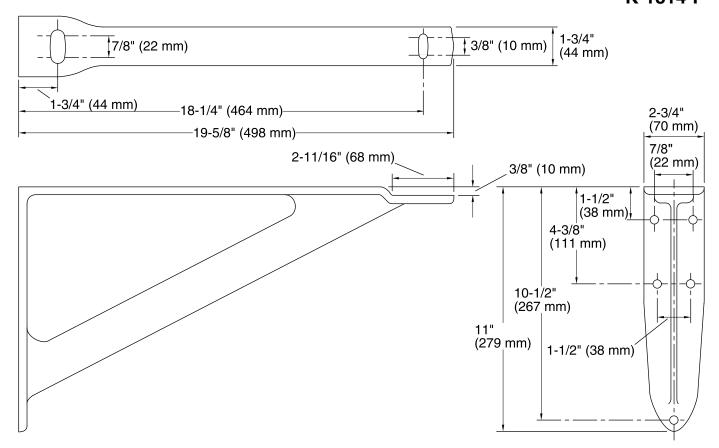

## **Technical Information**

All product dimensions are nominal.

### **Features**

- Enameled cast iron construction.
- Wall-mount.
- Set of two brackets.
- Includes toggle bolts and adjusting screws.
- For use with Gilford and Hollister sinks.
- 19-5/8" (498 mm) x 2-3/4" (70 mm) x 11" (279 mm)