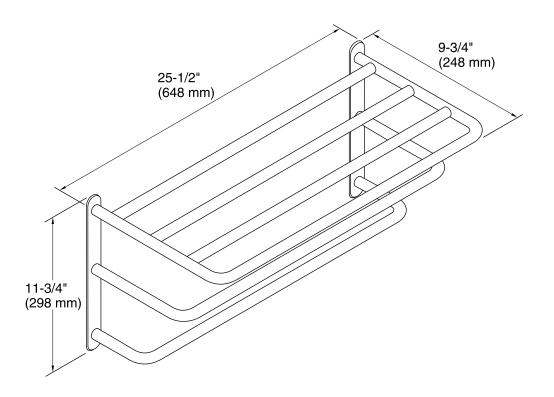

#### **Features**

- KOHLER finishes resist corrosion and tarnish.
- Spacious three-tier shelf.
- Coordinates with other products in the Revival Collection.
- 9-3/4" (248 mm) x 25-1/2" (648 mm) x 11-3/4" (298 mm)