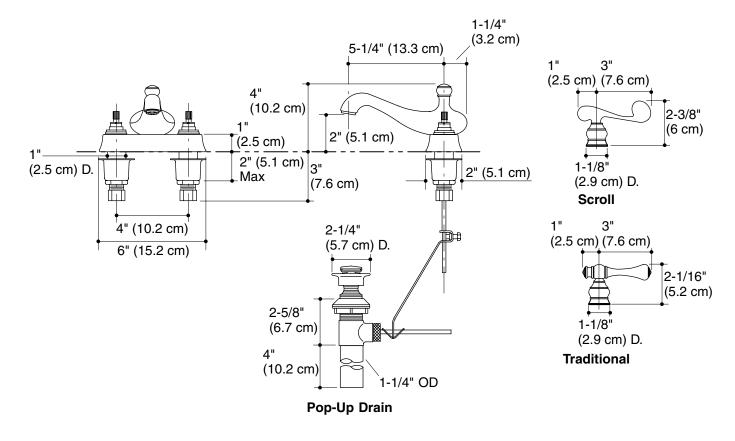

## **Product Information**

| Applicable product:                                                 |            |
|---------------------------------------------------------------------|------------|
| Centerset lavatory faucet – scroll handles                          | K-16100-4  |
| Centerset lavatory faucet – traditional handles                     | K-16100-4A |
| Handles are ADA, CSA B651, OBC compliant                            |            |
| Optional accessories:                                               |            |
| Additional flow options are available (refer the Kohler Price Book) |            |