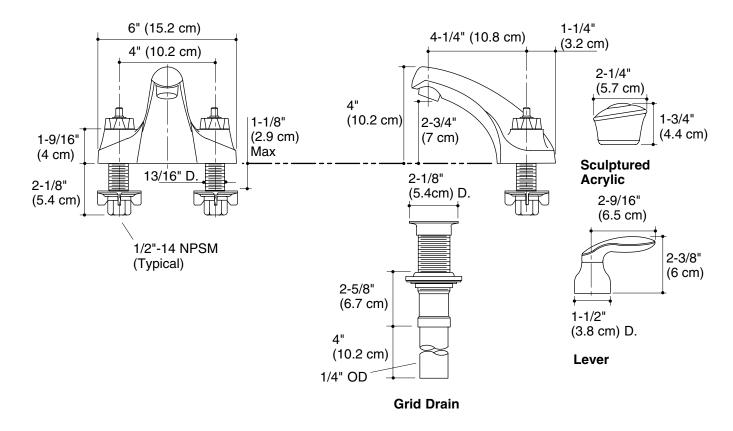

## **Product Information**

| Applicable faucet:                                              |           |
|-----------------------------------------------------------------|-----------|
| Centerset lavatory faucet - with ADA compliant lever handles    | K-15243-4 |
| Centerset lavatory faucet - with sculptured acrylic handles     | K-15243-7 |
| Lever handles are ADA, CSA B651, OBC compliant.                 |           |
| Optional Accessories                                            |           |
| Large Spray 0.35 gpm (1.32 lpm) - Insert only                   | 1160594   |
| Additional flow options are available (refer to the Price Book) |           |