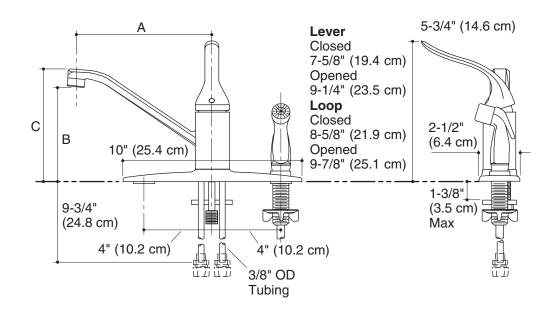

## **Product Information**

| Applicable products:                                                   |            |
|------------------------------------------------------------------------|------------|
| Kitchen sink faucet with 8-1/2" (21.6 cm) swing spout and lever handle | K-15173-P  |
| Kitchen sink faucet with 10" (25.4 cm) swing spout and lever handle    | K-15173-PT |
| Kitchen sink faucet with 10" (25.4 cm) swing spout and loop handle     | K-15173-TL |
| Lever and loop handles are ADA compliant                               | ADA        |

## **Installation Notes**

Install this product according to the installation guide.

Lower flow aerator options are available - please refer to the Kohler Price Book.

|                        | Α                | В                | С                |
|------------------------|------------------|------------------|------------------|
| K-15173-P              | 8-1/2" (21.6 cm) | 5" (12.7 cm)     | 6-1/8" (15.6 cm) |
| K-15173-PT, K-15173-TL | 10" (25.4 cm)    | 5-3/4" (14.6 cm) | 6-7/8" (17.5 cm) |