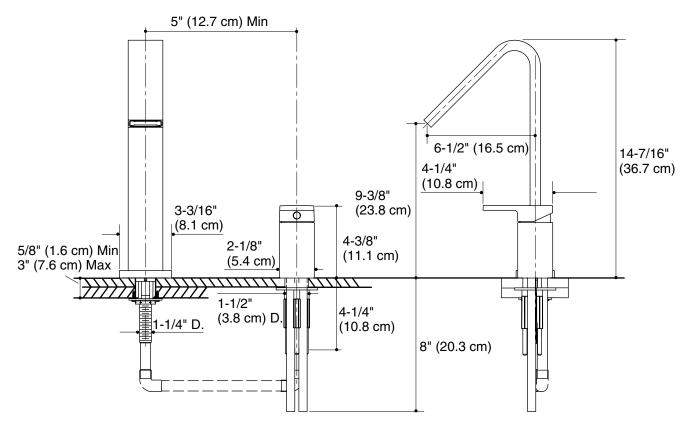

#### **Features**

- Brass construction
- Deck-mount
- 6-1/2" (16.5 cm ) reach
- 9-3/8" (23.8 cm) high non-diverter spout
- Single control ceramic remote valve

# **Product Specification**

The deck-mount bath faucet shall be made of brass construction. Faucet shall include a 9-3/8'' (23.8 cm) high non-diverter spout with 6-1/2'' (16.5 cm ) reach and a single control ceramic remote valve. Faucet shall be Kohler Model K-14675-4-\_\_\_\_\_.

#### **Installation Notes**

Install this product according to the installation guide.

**Product Diagram** 