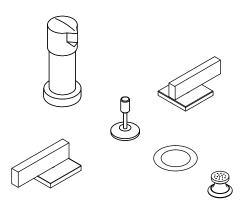

#### **Features**

- Metal construction
- Brass valve bodies
- Reversible quarter-turn washerless ceramic disc valves
- Flexible connections for easy installation
- Fixture-mount transfer valve/vacuum breaker
- Vertical spray
- · Pop-up drain with lift rod and tailpiece
- Available with lever handle

## **Product Specification**

Two-handle fixture-mount bidet faucet shall be made of metal construction. Faucet shall feature brass valve bodies. Faucet shall feature reversible quarter-turn washerless ceramic disc valves. Product shall include flexible connections for easy installation, pop-up drain with lift rod and tailpiece. Faucet shall be available with lever handles, vertical spray, and fixture-mount transfer valve/vacuum breaker. Faucet shall be Kohler Model K-14663-4-\_\_\_\_\_.