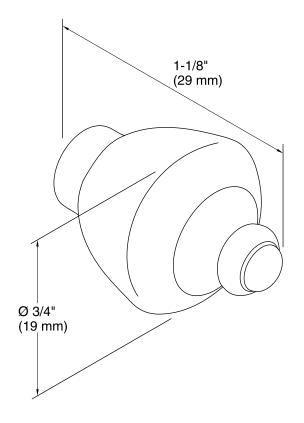

#### Features

- KOHLER finishes resist corrosion and tarnish.
- Classic styling.
- Coordinates with other products in the Kelston collection.
- 1-1/8" (29 mm) x 3/4" (19 mm)

## **Technical Information**

All product dimensions are nominal.