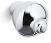

#### Features

- KOHLER finishes resist corrosion and tarnish.
- Classic styling.
- Coordinates with other products in the Kelston collection.
- 1-1/8" (29 mm) x 3/4" (19 mm)