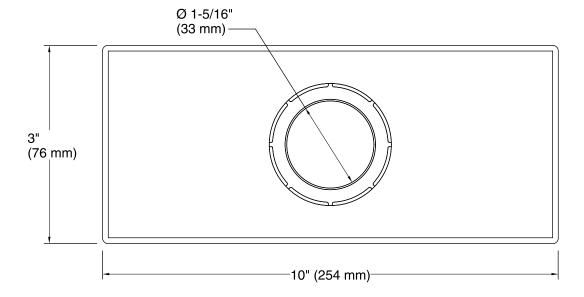

### **Features**

- KOHLER finishes resist corrosion and tarnish.
- Conceals extra faucet holes with 8-inch centers.
- For use with Insight<sup>™</sup> deck-mount faucets.
- 10" (254 mm) x 3" (76 mm) x 5/16" (8 mm)

## **Technical Information**

All product dimensions are nominal.