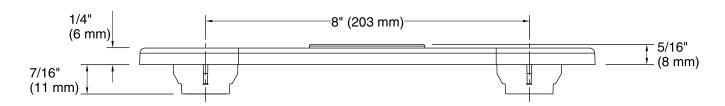

### **Features**

- KOHLER finishes resist corrosion and tarnish.
- Conceals extra faucet holes with 8-inch centers.
- For use with Insight<sup>™</sup> deck-mount faucets.
- 10" (254 mm) x 3" (76 mm) x 5/16" (8 mm)

## **Technical Information**

All product dimensions are nominal.