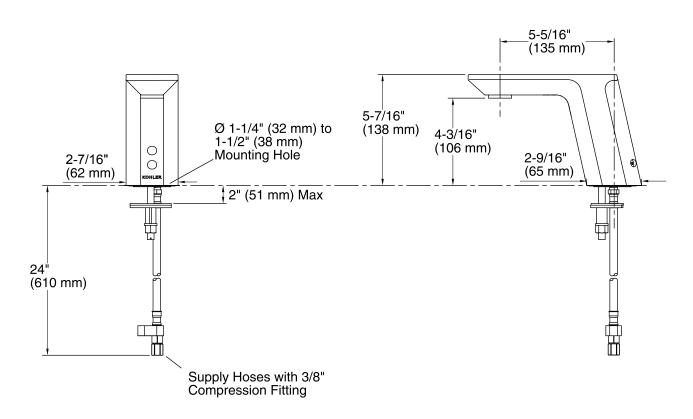

#### **Features**

- 0.5 gal/min (1.9 l/min) flow rate.
- Factory set 30 second max. continual run cycle.
- Vandal-resistant aerator.
- 24" (610 mm) flexible supply hoses for easy installation.
- 5-5/16" (135 mm) spout reach.
- Less temperature mixer.
- Less drain.

#### **Notes**

Install this product according to the installation

A 1-1/4" (32 mm) minimum to 1-1/2" (38 mm) maximum diameter mounting hole is required.

The minimum distance between the back of the faucet spout and the wall must be 1-3/4" (44 mm). This will allow proper clearance for setscrew access.

The maximum distance between the bathroom sink basin edge to the base of the faucet spout must be 1-3/4" (44 mm).

The maximum height of the lip basin should be 3/4" (19 mm).

Product includes rosebud spray aerator. Other aerator styles are available.