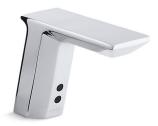

## **Geometric Insight™**

DM Faucet **K-13467** 

#### **Features**

- 0.5 gal/min (1.9 l/min) flow rate.
- Factory set 30 second max. continual run cycle.
- Vandal-resistant aerator.
- 24" (610 mm) flexible supply hoses for easy installation.
- 5-5/16" (135 mm) spout reach.
- Less temperature mixer.
- Less drain.