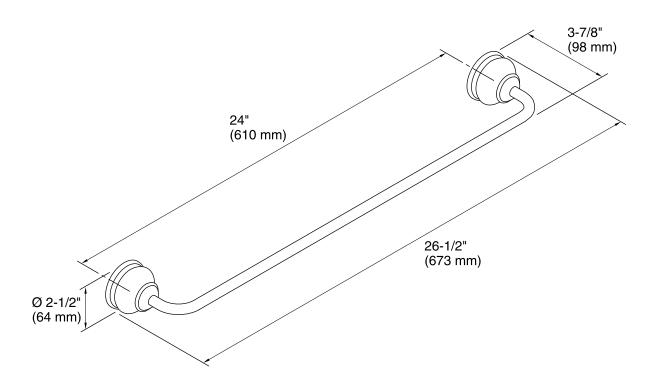

### **Features**

- KOHLER finishes resist corrosion and tarnish.
- Classic 24- inch bar.
- Coordinates with other products in the Fairfax collection.
- 26-1/2" (518 mm) x 3-7/8" (98mm) x 2-1/2" (64 mm)

## **Technical Information**

All product dimensions are nominal.