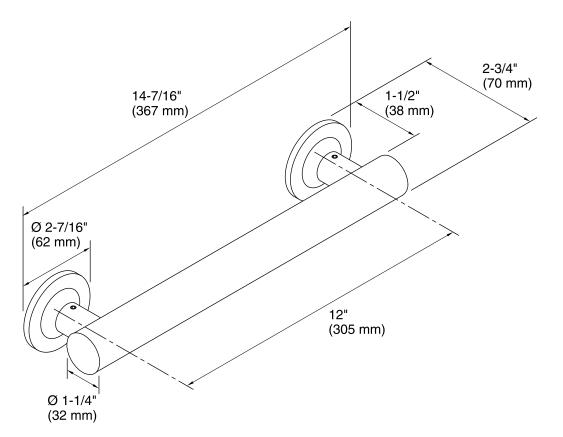

# Features

- Premium metal construction.
- Tools and installation template included.
- Coordinates with other products in the Purist Collection.



# ADA

Codes/Standards ASTM F446 ADA ICC/ANSI A117.1

KOHLER<sup>®</sup> Faucet Lifetime Limited Warranty See website for detailed warranty information.

# Available Color/Finishes

Color tiles intended for reference only.

ColorCodeDescriptionSPolished StainlessSNVibrant® Polished NickelBNVibrant® Brushed NickelBSBrushed StainlessBVVibrant® Brushed Bronze





**Purist®** 12" Grab Bar **K-11891** 



# **Technical Information**

All product dimensions are nominal.

#### Notes

Install this product according to the installation guide.

ADA compliant when installed to the specific requirements of these regulations.