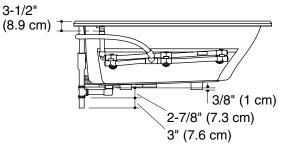

## **Installation Notes**

Install this product according to the installation guide.

Floor support under whirlpool must provide for a minimum of 35 lbs/square foot (171 kg/square meter) loading.

The pump extends 9" (22.9 cm) beyond the edge of the rim. Modify the framing as needed.