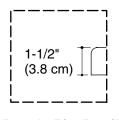

Fixture conforms to ANSI Standard Z124.1.2. All dimensions are nominal.

No change in measurements if connected with drain illustrated. (K-11677 or K-11677M)

Recommended faucet area

**Drop-In Rim Detail** 