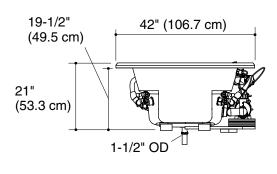

## **Product Information**

| Applicable product: |           |
|---------------------|-----------|
| Bath whirlpool      | K-1162-HB |

| Fixture*:                                       |                                        |  |  |
|-------------------------------------------------|----------------------------------------|--|--|
| Bathing well:                                   |                                        |  |  |
| Basin area,<br>bottom                           | 43" (109.2 cm) x 21-9/16" (54.8 cm)    |  |  |
| Basin area, top                                 | 53-1/2" (135.9 cm) x 32-1/8" (81.6 cm) |  |  |
| Weight                                          | 110 lbs (50 kg)                        |  |  |
| To overflow:                                    |                                        |  |  |
| Water depth                                     | 15" (38.1 cm)                          |  |  |
| Capacity                                        | 57 gal (215.9 L)                       |  |  |
| * Approximate measurements for comparison only. |                                        |  |  |

| Minimum access panel pump/control: |          |
|------------------------------------|----------|
| 20" (50.8 cm) W x 15" (38.1 cm) H  | required |