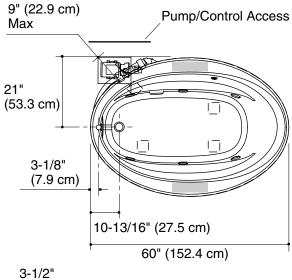

## **Product Information**

| Applicable product: |           |
|---------------------|-----------|
| Bath whirlpool      | K-1162-HB |

| Fixture*:                                       |                                        |  |  |
|-------------------------------------------------|----------------------------------------|--|--|
| Bathing well:                                   |                                        |  |  |
| Basin area,<br>bottom                           | 43" (109.2 cm) x 21-9/16" (54.8 cm)    |  |  |
| Basin area, top                                 | 53-1/2" (135.9 cm) x 32-1/8" (81.6 cm) |  |  |
| Weight                                          | 110 lbs (50 kg)                        |  |  |
| To overflow:                                    |                                        |  |  |
| Water depth                                     | 15" (38.1 cm)                          |  |  |
| Capacity                                        | 57 gal (215.9 L)                       |  |  |
| * Approximate measurements for comparison only. |                                        |  |  |

| Minimum access panel pump/control: |          |
|------------------------------------|----------|
| 20" (50.8 cm) W x 15" (38.1 cm) H  | required |

## **Installation Notes**

Install this product according to the installation guide.

Floor support under whirlpool must provide for a minimum of 35 lbs/square foot (171 kg/square meter) loading.

The pump extends 9" (22.9 cm) beyond the edge of the rim. Modify the framing as needed.

Fixture conforms to ANSI Standard Z124.1.2. All dimensions are nominal.

No change in measurements if connected with drain illustrated. (K-11677 or K-11677M)

Recommended faucet area

**Drop-In Rim Detail** 