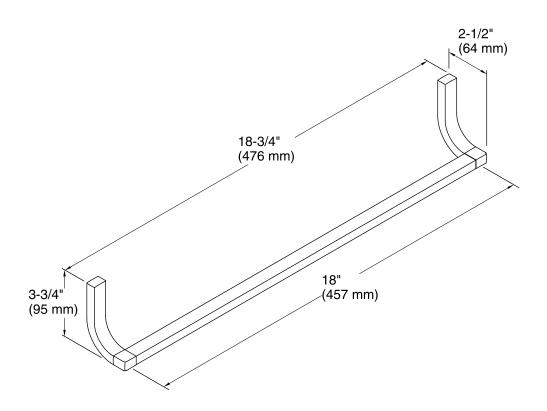

Loure®
18" Single Towel Bar
K-11580

## **Features**

- KOHLER finishes resist corrosion and tarnish.
- Coordinates with Loure faucets and accessories.

#### Material

Premium metal construction for durability.

## Installation

Tools and installation template included.



# Codes/Standards

None Applicable

# KOHLER® Faucet Lifetime Limited Warranty

See website for detailed warranty information.

## Available Color/Finishes

Color tiles intended for reference only.

| Color | Code | Description              |
|-------|------|--------------------------|
|       | CP   | Polished Chrome          |
|       | SN   | Vibrant® Polished Nickel |
|       | BN   | Vibrant® Brushed Nickel  |









# **Technical Information**

All product dimensions are nominal.

### **Notes**

Install this product according to the installation guide.

CAUTION: Risk of personal injury. Do not install these products in any area where they are likely to be used inadvertently as a grab bar or support bar. These products are not designed or intended for use as a grab bar or support bar.