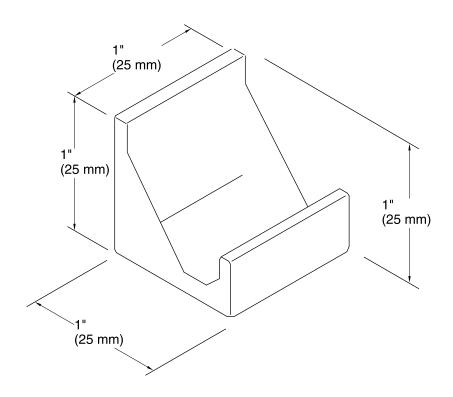

**Loure**® Cabinet Knob K-11575

### **Features**

- KOHLER finishes resist corrosion and tarnish.
- Coordinates with Loure faucets and accessories.

#### Material

Premium metal construction for durability.



# Codes/Standards

None Applicable

# **KOHLER® Faucet Lifetime Limited** Warranty

See website for detailed warranty information.

## Available Color/Finishes

Color tiles intended for reference only.

| Color | Code | Description              |
|-------|------|--------------------------|
|       | CP   | Polished Chrome          |
|       | SN   | Vibrant® Polished Nickel |
|       | BN   | Vibrant® Brushed Nickel  |







## **Technical Information**

All product dimensions are nominal.

### **Notes**

Install this product according to the installation guide.