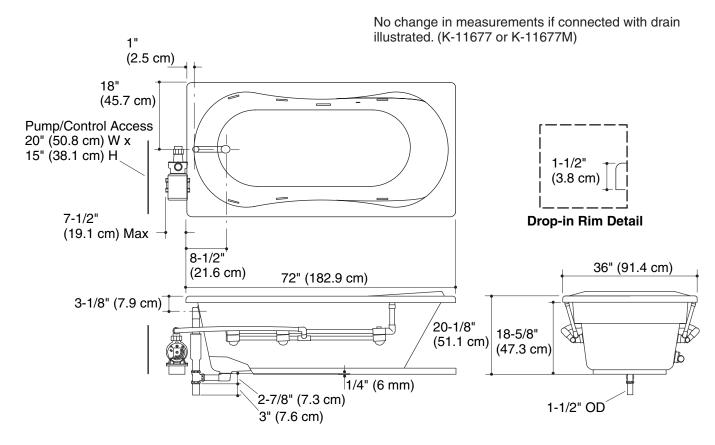

## **Product Information**

| Applicable prod                                 | uct:                                   |     |     |           |     |
|-------------------------------------------------|----------------------------------------|-----|-----|-----------|-----|
| Custom bath wi                                  | - drop-in K-                           |     | K-1 | (-1157-CN |     |
| Fixture*:                                       |                                        |     |     |           |     |
| Basin area:                                     |                                        |     |     |           |     |
| Bathing well                                    | 55" (139.7 cm) x 21" (53.3 cm)         |     |     |           |     |
| Top area                                        | 65" (165.1 cm) x 26" (66 cm)           |     |     |           |     |
| Weight                                          | 66 lbs (29.9 kg)                       |     |     |           |     |
| To overflow:                                    |                                        |     |     |           |     |
| Water depth                                     | 15" (38.1 cm)                          |     |     |           |     |
| Capacity                                        | 72 gal (272.5 L)                       |     |     |           |     |
| * Approximate measurements for comparison only. |                                        |     |     |           |     |
| Drop-in<br>cut-out                              | 70-1/2" (179.1 cm) x 34-1/2" (87.6 cm) |     |     |           |     |
| Pump:                                           |                                        | V   | Hz  |           | A   |
| 1-speed                                         |                                        | 120 | 60  |           | 7.5 |