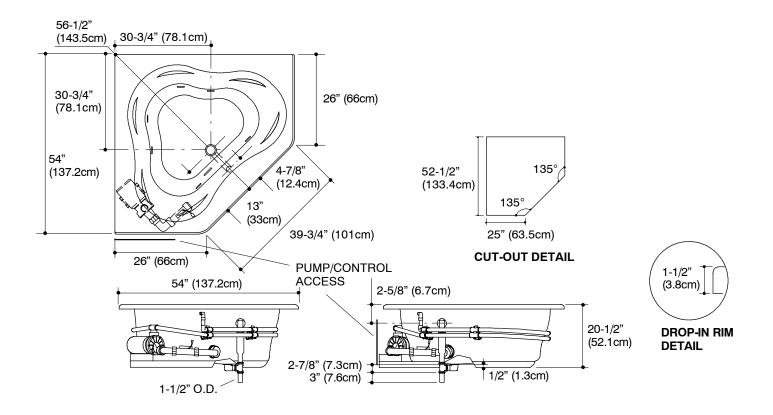

## **PRODUCT DIAGRAM**

### PRODUCT INFORMATION

| Fixture*:    | basin area                      | top area                         | weight               |  |  |
|--------------|---------------------------------|----------------------------------|----------------------|--|--|
| Bathing well | 44" (111.8cm)<br>x 36" (91.4cm) | 56" (142.2cm) x<br>43" (109.2cm) | 70 lbs.<br>(31.8 kg) |  |  |
|              | water depth                     | capacity                         |                      |  |  |
| To overflow  | 15" (38.1cm)                    | 76 gal. (288 L)                  |                      |  |  |
|              |                                 |                                  |                      |  |  |

<sup>\*</sup> Approximate measurements for comparison only.

| Pump:                              | HP    | V   | Hz | Α    |  |
|------------------------------------|-------|-----|----|------|--|
| 1-speed                            | 1-1/4 | 120 | 60 | 7.5  |  |
| Heater:                            | kW    | V   | Hz | Α    |  |
|                                    | 1.5   | 120 | 60 | 12.5 |  |
| Minimum access panel pump/control: |       |     |    |      |  |
| 20" (50.8cm) W x 15" (38.1cm) H    |       |     | ed |      |  |