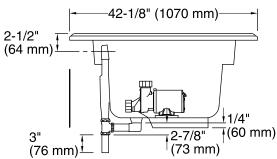

# ProFlex® 7242

6' Whirlpool Bath K-1148-H

No change in measurements if connected

### **Technical Information**

All product dimensions are nominal.

Installation: Drop-in Drain location: Center

Basin area, bottom: 53" x 26" (1346 mm x 660 mm) Basin area, top: 65" x 34" (1651 mm x 864 mm)

Weight: 79 lbs (35.8 kg)

Minimum floor load: 36 lbs/ft2 (175.8 kg/m2)

Water depth: 15" (381 mm) Water capacity: 78 gal (295.3 L)

Template: Drop-in, 114861-7, required, included

Electrical component Pump: 120 V, 7.5 A, 60 Hz