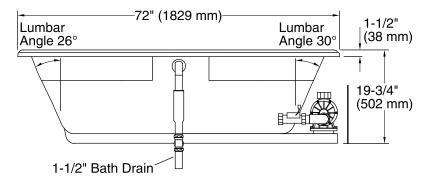

### **Features**

- Center drain.
- Integral lumbar support and armrests for comfort.
- 72" (1829 mm) x 42-1/8" (1070 mm) x 19-3/4" (502 mm)

### **Technical Information**

All product dimensions are nominal.

Installation: Drop-in Drain location: Center

Basin area, bottom: 53" x 26" (1346 mm x 660 mm) Basin area, top: 65" x 34" (1651 mm x 864 mm)

Weight: 79 lbs (35.8 kg)

Minimum floor load: 36 lbs/ft2 (175.8 kg/m2)

Water depth: 15" (381 mm) Water capacity: 78 gal (295.3 L)

Template: Drop-in, 114861-7, required, included

Electrical component Pump: 120 V, 7.5 A, 60 Hz