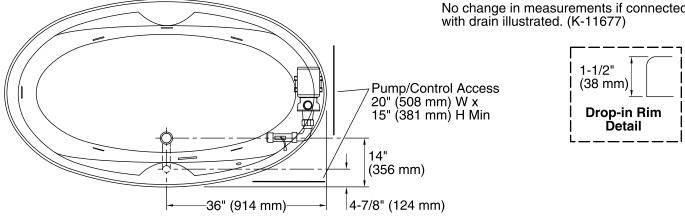

# ProFlex® 7242

6' Whirlpool Bath K-1148-H

No change in measurements if connected

### **Technical Information**

All product dimensions are nominal.

Installation: Drop-in Drain location: Center

Basin area, bottom: 53" x 26" (1346 mm x 660 mm) Basin area, top: 65" x 34" (1651 mm x 864 mm)

Weight: 79 lbs (35.8 kg)

Minimum floor load: 36 lbs/ft2 (175.8 kg/m2)

Water depth: 15" (381 mm) Water capacity: 78 gal (295.3 L)

Template: Drop-in, 114861-7, required, included

Electrical component Pump: 120 V, 7.5 A, 60 Hz