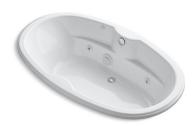

# ProFlex® 7242

6' Whirlpool Bath K-1148-H

### **Features**

- Center drain.
- Integral lumbar support and armrests for comfort.
- 72" (1829 mm) x 42-1/8" (1070 mm) x 19-3/4" (502 mm)