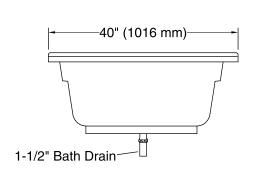

### **Features**

- End drain.
- 60" (1524 mm) x 40" (1016 mm) x 17-5/8" (448 mm)

# ProFlex® 6040

5' Whirlpool Bath

K-1146-HN

No change in measurements if connected with the drain illustrated. (K-11677)

### **Technical Information**

All product dimensions are nominal.

Installation: Drop-in Drain location: End

Basin area, bottom: 46" x 19" (1168 mm x 483 mm)
Basin area, top: 55" x 29" (1397 mm x 737 mm)

Weight: 61 lbs (27.7 kg)