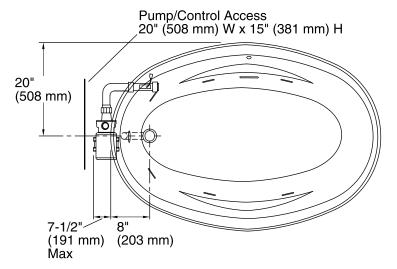

## **Required Electrical Service**

Two dedicated circuits required, protected with Class A Ground-Fault Circuit-Interrupter (GFCI) or Residual Current Device (RCD).

Pump: 120 V, 15 A, 60 Hz Heater: 120 V, 15 A, 60 Hz

Provide one grounded electrical outlet within 24" (610 mm) of each component.

The suction line extends 1" (25 mm) beyond the edge of the rim. The pump base extends 1-1/8" (29 mm) beyond the edge of the rim. Modify the framing as needed.