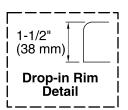

### **Technical Information**

All product dimensions are nominal.

Installation: Drop-in Drain location: End

Basin area, bottom: 46" x 19" (1168 mm x 483 mm)
Basin area, top: 55" x 29" (1397 mm x 737 mm)

Weight: 61 lbs (27.7 kg)