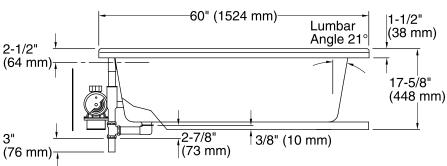

### **Features**

- End drain.
- 60" (1524 mm) x 40" (1016 mm) x 17-5/8" (448 mm)

### **Technical Information**

All product dimensions are nominal.

Installation: Drop-in Drain location: End

Basin area, bottom: 46" x 19" (1168 mm x 483 mm)
Basin area, top: 55" x 29" (1397 mm x 737 mm)

Weight: 61 lbs (27.7 kg)

Minimum floor load: 33 lbs/ft² (161.1 kg/m²)

Water depth: 14" (356 mm)
Water capacity: 54 gal (204.4 L)

Template: Drop-in, 114859-7, required, included

Electrical component Pump: 120 V, 7.5 A, 60 Hz

rating: Heater: 120 V, 12.5 A, 60 Hz, 1500 W

Provide one grounded electrical outlet within 24" (610 mm) of each component.

The suction line extends 1" (25 mm) beyond the edge of the rim. The pump base extends 1-1/8" (29 mm) beyond the edge of the rim. Modify the framing as needed.