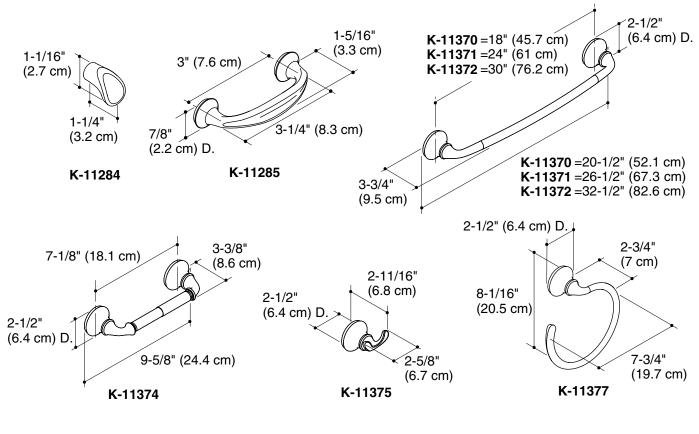

## **Product Information**

| Applicable product:              |         |
|----------------------------------|---------|
| Knob cabinet hardware            | K-11284 |
| Pull cabinet hardware            | K-11285 |
| 18" (45.7 cm) Towel Bar          | K-11370 |
| 24" (61 cm) Towel Bar            | K-11371 |
| 30" (76.2 cm) Towel Bar          | K-11372 |
| Toilet Tissue Holder, Horizontal | K-11374 |
| Robe Hook                        | K-11375 |
| Towel Ring                       | K-11377 |