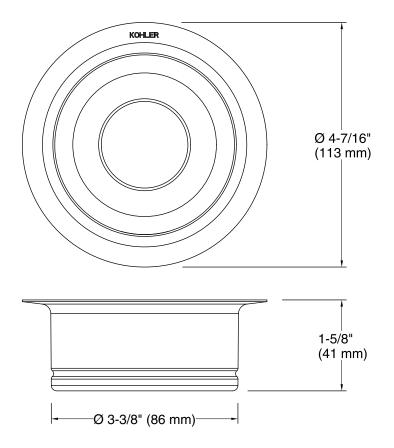

#### Features

- KOHLER finishes resist corrosion and tarnish.
- Fits standard garbage disposal units.
- 4-7/16" (113 mm) x 1-5/8" (41 mm)

### **Technical Information**

All product dimensions are nominal.