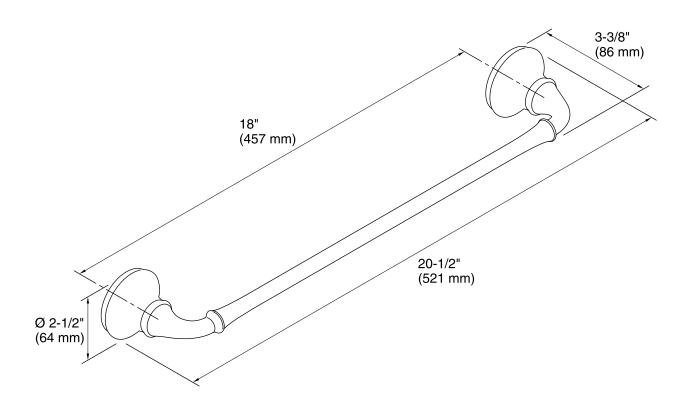

### **Features**

- KOHLER finishes resist corrosion and tarnish.
- Classic 18- inch bar.
- Coordinates with other products in the Forté collection.
- 20-1/2" (521 mm) x 3-3/8" (86 mm) x 2-1/2" (64 mm)

## **Technical Information**

All product dimensions are nominal.