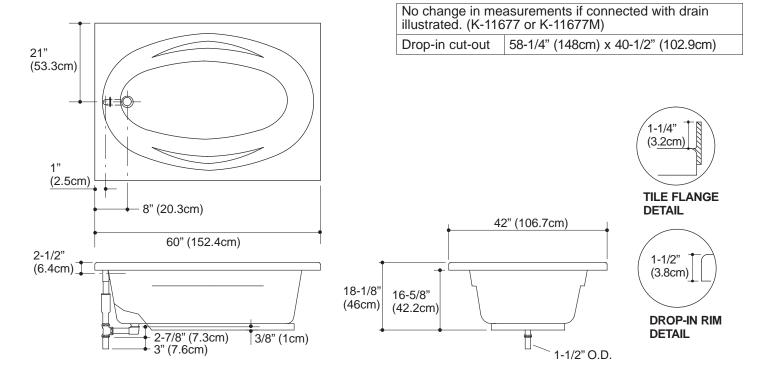

# **PRODUCT INFORMATION**

| Fixture*:                                      | basin area                      | top area                        | weight                  |  |  |  |  |
|------------------------------------------------|---------------------------------|---------------------------------|-------------------------|--|--|--|--|
| Bathing well                                   | 46" (116.8cm)<br>x 21" (53.3cm) | 55" (139.7cm) x<br>31" (78.7cm) | 52-3/4 lbs.<br>(23.9kg) |  |  |  |  |
|                                                | water depth                     | capacity                        |                         |  |  |  |  |
| To overflow                                    | 14" (35.6cm)                    | 57 gal. (215.8L)                |                         |  |  |  |  |
| * Approximate measurements for comparison only |                                 |                                 |                         |  |  |  |  |

**PRODUCT DIAGRAM** 