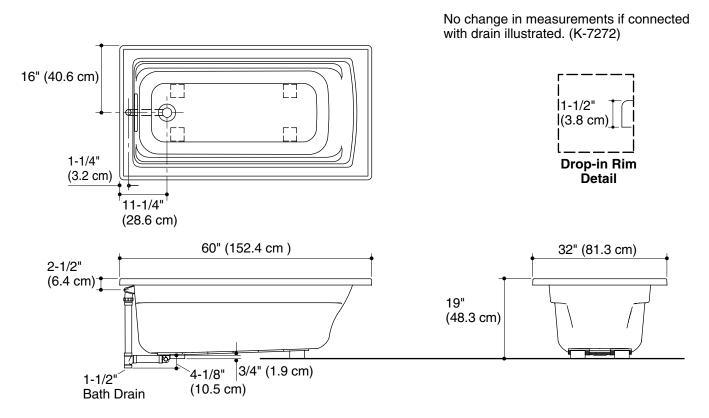

## **Product Information**

| Applicable product:                                        |                                        |        |
|------------------------------------------------------------|----------------------------------------|--------|
| Drop-in bath                                               |                                        | K-1123 |
| Fixture*:                                                  |                                        |        |
| Bathing well                                               |                                        |        |
| Basin area bottom                                          | 45-1/8" (114.6 cm) x 19-11/16" (50 cm) |        |
| Basin area top                                             | 52-3/4" (134 cm) x 25-5/16" (64.3 cm)  |        |
| Weight                                                     | 70 lbs (31.7 kg)                       |        |
| To overflow                                                |                                        |        |
| Water depth                                                | 15" (38.1 cm)                          |        |
| Capacity                                                   | 58 gal (219.5 L)                       |        |
| * Approximate meas                                         | surements for comparison on            | ly.    |
| Drop-in cutout                                             | 58-1/2" (148.6 cm) x 30-1/2" (77.5 cm) |        |
| Required accessorie                                        | es:                                    |        |
| Clearflo slotted overflow brass bath drain <b>OR</b> K-727 |                                        |        |
| Clearflo slotted overflow bath drain – PVC pipe K-727      |                                        |        |