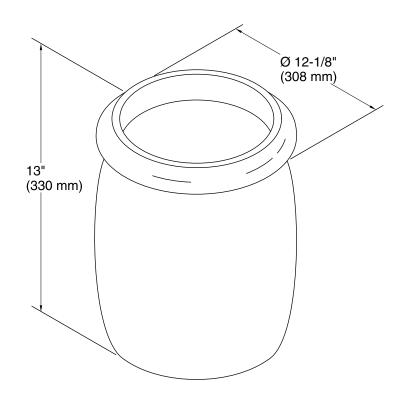

## Features

- Perfect for an attractive wastebasket or storage container.
- English-inspired wildflower pattern on white background.
- Coordinates with other products with the English Trellis design.
- 12-1/8" (308 mm) x 13" (330 mm)

## **Technical Information**

All product dimensions are nominal.