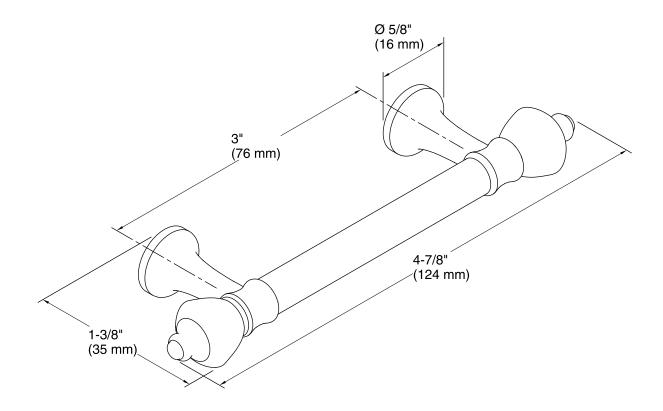

#### **Features**

- KOHLER finishes resist corrosion and tarnish.
- 3" (76 mm) center-to-center.
- Coordinates with other products in the Kelston collection.
- 4-7/8" (124 mm) x 1-3/8" (35mm) x 5/8" (16 mm)

## **Technical Information**

All product dimensions are nominal.