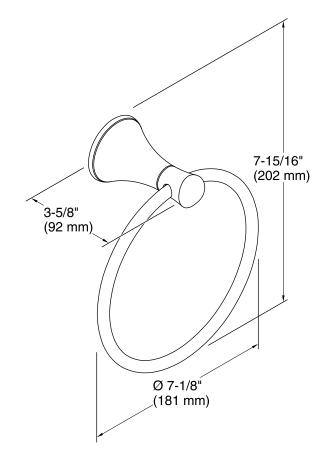

#### Features

- KOHLER finishes resist corrosion and tarnish.
- Contemporary 7-1/8- inch ring.
- Coordinates with other products in the Coralais collection.
- 7-1/8" (181 mm) x 3-5/8" (92 mm) x 7-7/8" (200 mm)

#### **Technical Information**

All product dimensions are nominal.