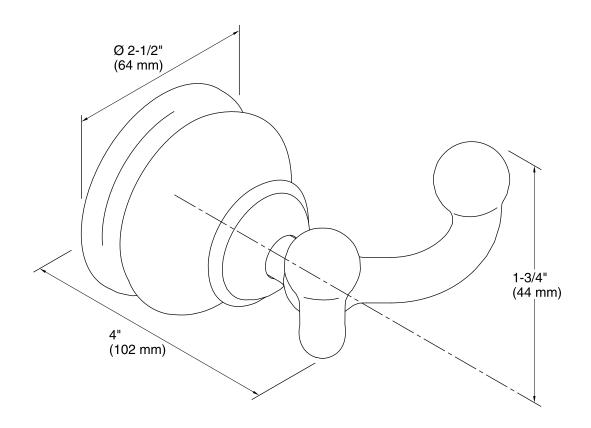

## Features

- KOHLER finishes resist corrosion and tarnish.
- Double hook holds multiple items securely.
- Coordinates with other products in the Fairfax collection.
- 4" (102 mm) x 2-1/2" (64 mm) x 1-3/4" (44 mm)

### **Technical Information**

All product dimensions are nominal.