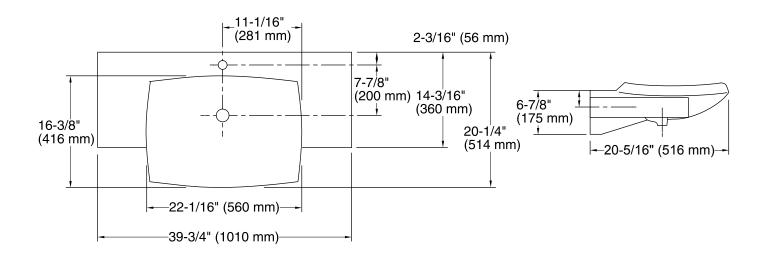

### **Features**

- Fireclay.
- Countertop or pedestal.
- Rectangular basin with modern design integrated vanity top.
- Single faucet hole.
- With overflow.
- Combines with the K-19024 pedestal to create the K-18691 Escale pedestal sink.
- 39-3/4" (1010 mm) x 16-3/8" (416 mm)

## **Technical Information**

All product dimensions are nominal.

Bowl configuration: Single

Installation: Pedestal, Vanity top

Bowl area Length: 22-1/16" (560 mm)

Width: 16-3/8" (416 mm) With overflow: Yes

Water depth: 4-1/4" (108 mm)

Bowl area With overflow: Yes

Number of deck holes: 1

Faucet hole(s): 1-3/8" (35 mm)
Drain hole: 1-3/4" (44 mm)