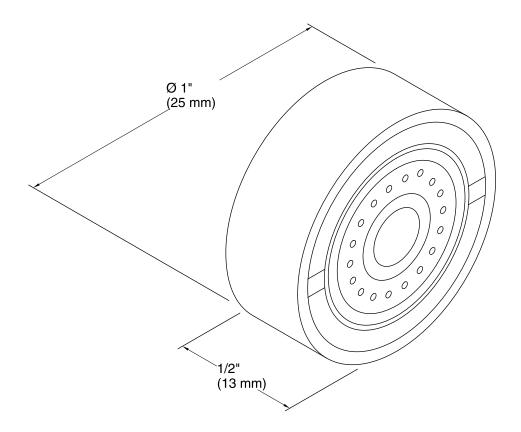

### **Features**

- 15/16-inch male.
- 0.5 gpm non-aerated pressure-compensating laminar spray.
- Vandal-resistant.
- Polished Chrome finish.
- Pack of six.
- 1/2" (13 mm) x 1" (25 mm)

# **Technical Information**

All product dimensions are nominal.