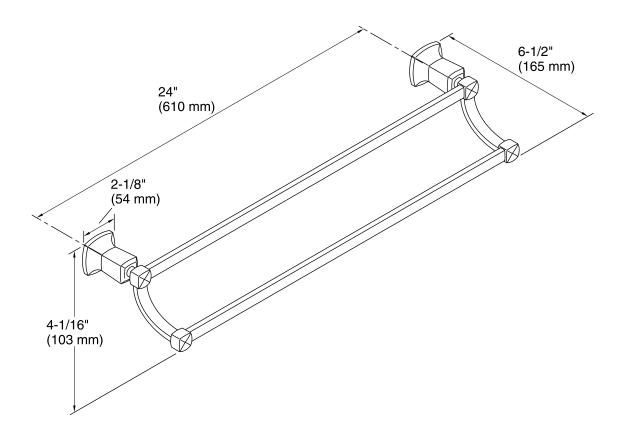

**

- Premium metal construction durability.
- KOHLER finishes resist corrosion and tarnish.
- Coordinates with other products in the Margaux Collection.

## Installation

Installation template and hardware included.



## Codes/Standards

None Applicable

# **Kohler Faucet Lifetime Limited Warranty**

See website for detailed warranty information.

## **Available Color/Finishes**

Color tiles intended for reference only.

| Color | Code | Description              |
|-------|------|--------------------------|
|       | CP   | Polished Chrome          |
|       | SN   | Vibrant® Polished Nickel |
|       | AF   | Vibrant® French Gold     |
|       | BN   | Vibrant® Brushed Nickel  |
|       | BV   | Vibrant® Brushed Bronze  |





# Margaux® Double Towel Bar

Double Towel Bar **K-16253** 



## **Technical Information**

All product dimensions are nominal.

#### **Notes**

CAUTION: Risk of personal injury. Do not install these products in any area where they are likely to be used inadvertently as a grab bar or support bar. These products are not designed or intended for use as a grab bar or support bar.

Install this product according to the installation guide.