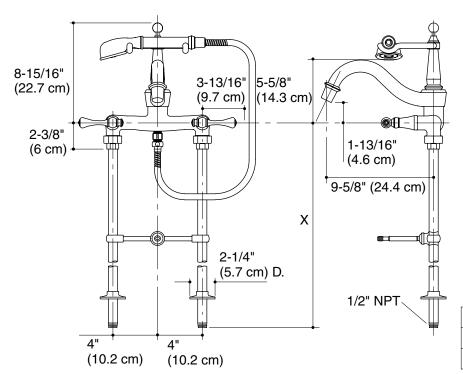

## **Product Information**

| Applicable product:                                                                       |                       |  |
|-------------------------------------------------------------------------------------------|-----------------------|--|
| Bath faucet with traditional handles                                                      | al handles K-16210-4A |  |
| Lever handles are ADA compliant.                                                          | ADA                   |  |
| Required accessories:                                                                     |                       |  |
| 27-7/8" (70.8 cm) riser tubes, pair (for deck-mount bath faucet installation) <b>OR</b>   | K-126                 |  |
| 27-7/8" (70.8 cm) riser tubes, pair (for K-100 Birthday Bath bath installation) <b>OR</b> | K-127                 |  |
| 31-1/2" (80 cm) riser tubes, pair (for K-700 Vintage <sub>®</sub> bath installation)      | K-128                 |  |
| Optional accessories:                                                                     |                       |  |
| Wall-mount adapter kit                                                                    | K-101                 |  |
| Wall-mount handshower holder                                                              | K-6525                |  |

## **Installation Notes**

Install this product according to the installation guide.

|              | Χ                 |  |
|--------------|-------------------|--|
| K-126, K-127 | 27-7/8" (70.8 cm) |  |
| K-128        | 31-1/2" (80 cm)   |  |