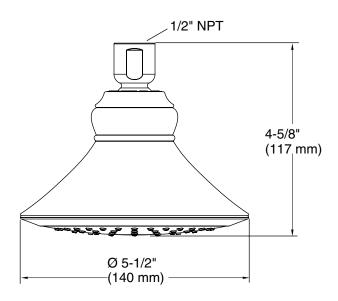

### **Installation Notes**

Install this product according to the installation guide.

**Product Diagram** 

### Features

- Katalyst™ Spray Technology with air induction ball joint (patent pending)
- Optimized sprayface for maximum performance
- MasterClean™ spray nozzles prohibit mineral build-up for easy cleaning
- 1/2" 14 NPT connection
- Single-function showerhead with Katalyst™ Spray Technology
- 5-1/2" (140 mm) diameter sprayface

### **Product Specification**

The single-function showerhead shall be with 5-1/2″ (140 mm) diameter sprayface. Showerhead shall have Katalyst™ Spray Technology with air induction ball joint (patent pending) and optimized sprayface for maximum performance. Showerhead shall include MasterClean™ spray nozzles to prohibit mineral build-up for easy cleaning. Showerhead shall have 1/2″-14 NPT connection. Showerhead shall be Kohler Model K-16166-AK-\_\_\_\_ or K-45411-\_\_\_\_.