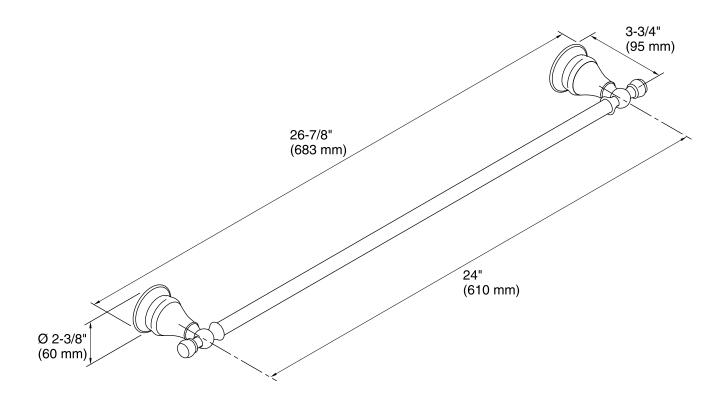

# Features

- KOHLER finishes resist corrosion and tarnish.
- Classic 24- inch bar.
- Coordinates with other products in the Revival collection.
- 26-7/8" (683 mm) x 3-3/4" (95 mm) x 2-3/8" (60 mm)