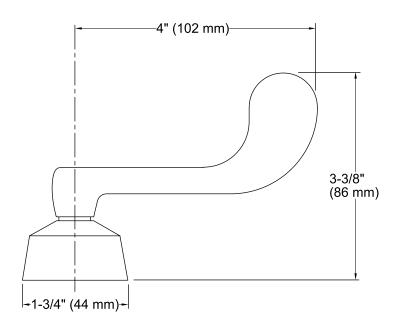

andles for Centerset Base Faucet K-16010-5

## Features

- Polished Chrome wristblade lever handles.
- Solid brass construction for durability and reliability.
- Required to complete Triton centerset bathroom and Triton kitchen sink with escutcheon faucets.
- ٠ Supplied with both Polished Chrome and vandal-resistant red and blue index buttons for your convenience.
- Lever handles are ADA-compliant.



ADA

**Codes/Standards** ASME A112.18.1/CSA B125.1 ADA ICC/ANSI A117.1

KOHLER<sup>®</sup> Faucet Lifetime Limited Warranty See website for detailed warranty information.

## **Available Color/Finishes**

Color tiles intended for reference only.

**Color Code Description** 

CP **Polished Chrome** 



# KOHLER. Faucets

## Triton® Wristblade Lever Handles for Centerset Base Faucet K-16010-5



### **Technical Information**

All product dimensions are nominal.

### Notes

Install this product according to the installation guide.

ADA compliant when installed to the specific requirements of these regulations.