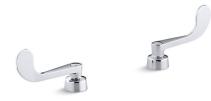

**Triton**® KOHLER, FAUCETS Wristblade Lever Handles for Centerset Base Faucet K-16010-5

## Features

- Polished Chrome wristblade lever handles.
- Solid brass construction for durability and reliability.
- Required to complete Triton centerset bathroom and Triton kitchen sink with escutcheon faucets.
- ٠ Supplied with both Polished Chrome and vandal-resistant red and blue index buttons for your convenience.
- Lever handles are ADA-compliant.