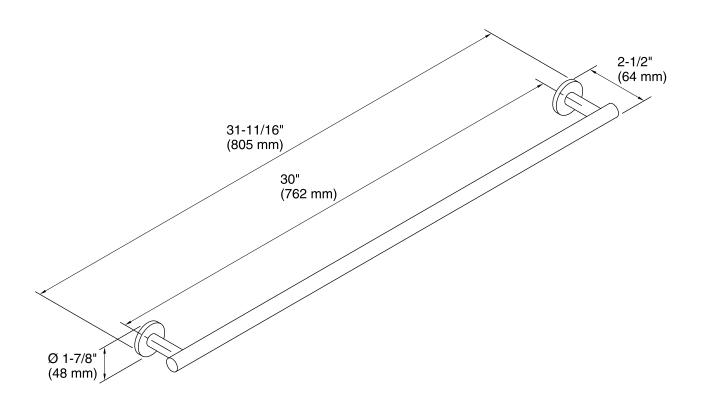

### **Features**

- KOHLER finishes resist corrosion and tarnish.
- Contemporary 30- inch bar.
- Coordinates with other products in the Stillness collection.
- 31-11/16" (805 mm) x 2-1/2" (64 mm) x 1-7/8" (48 mm)

### **Technical Information**

All product dimensions are nominal.