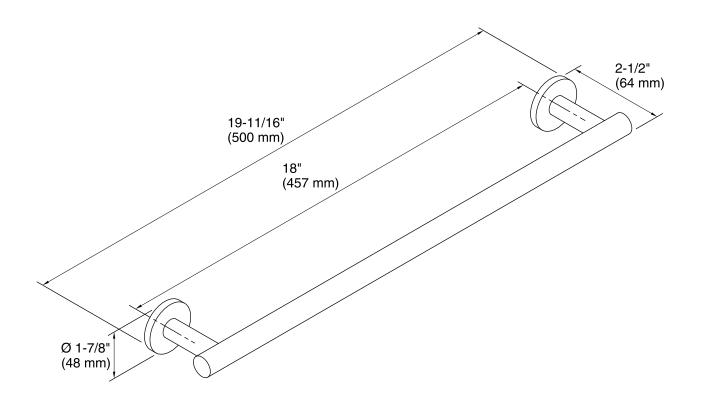

### **Features**

- KOHLER finishes resist corrosion and tarnish.
- Contemporary 18- inch bar.
- Coordinates with other products in the Stillness collection.
- 19-11/16" (500 mm) x 2-1/2" (64 mm) x 1-7/8" (48 mm)