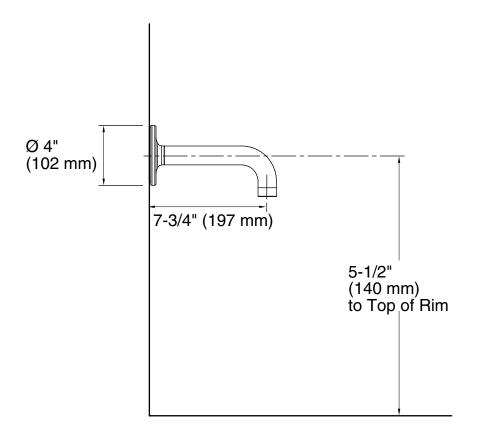

Purist® 90° Bath spout K-14427

## **Features**

Premium construction ensures durability and reliability.



# Codes/Standards ASME A112.18.1/CSA B125.1

# **KOHLER® Faucet Lifetime Limited Warranty**

See website for detailed warranty information.

#### **Available Colors/Finishes**

Color tiles intended for reference only.

| Color | Code | Description                    |
|-------|------|--------------------------------|
|       | CP   | Polished Chrome                |
|       | SN   | Vibrant® Polished Nickel       |
|       | PGD  | Vibrant® Moderne Polished Gold |
|       | BGD  | Vibrant® Moderne Brushed Gold  |
|       | BN   | Vibrant® Brushed Nickel        |
|       | BV   | Vibrant® Brushed Bronze        |
|       |      |                                |







## **Technical Information**

All product dimensions are nominal.

#### **Notes**

Install this product according to the installation guide.