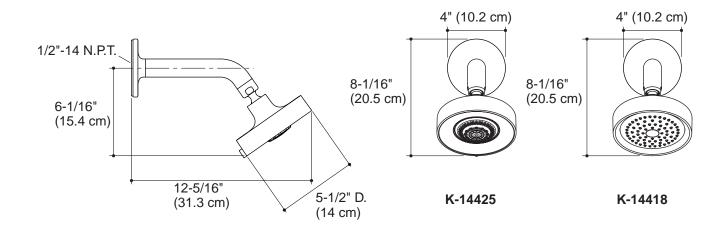

# **Product Diagram**

## **Specified Model**

| Model   | Description                                |      |         |
|---------|--------------------------------------------|------|---------|
| K-14418 | Single-function showerhead, arm and flange | □ CP | Other   |
| K-14425 | Multi-function showerhead, arm and flange  | □ CP | ☐ Other |