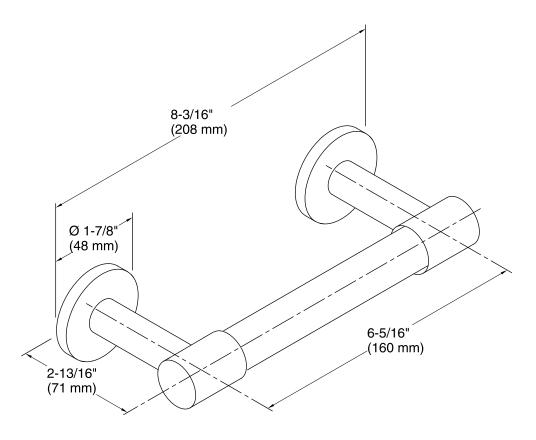

## Features

- KOHLER finishes resist corrosion and tarnish.
- Coordinates with other products in the Stillness collection.
- 8-13/16" (208 mm) x 2-13/16" (71 mm) x 1-7/8" (48 mm)

### **Technical Information**

All product dimensions are nominal.