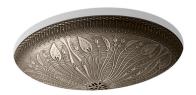

# Lilies Lore®

Under-Mount Bathroom Sink K-14297

### **Features**

- Cast bronze.
- Under-mount.
- Without overflow.
- No faucet holes; requires wall- or counter-mounted faucet.
- Living finish, adding character and uniqueness.
- Integrally cast drain.
- 17" (432 mm) x 14" (356 mm)