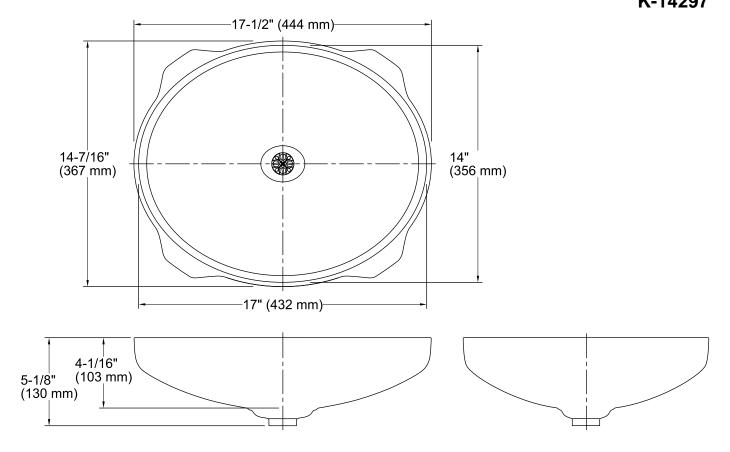

## **Technical Information**

All product dimensions are nominal.

Bowl configuration: Single

Installation: Under-mount

Bowl area (Only) Length: 17" (432 mm)

Width: 14" (356 mm)

Water depth: 4" (102 mm)

Template: Under-mount, 1151011-7, required, not

included