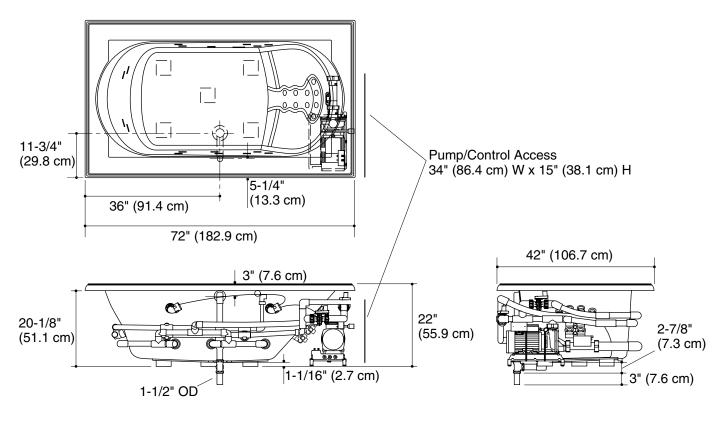

## **Product Information**

| Applicable p                                          | oduct:   |                                |                             |            |
|-------------------------------------------------------|----------|--------------------------------|-----------------------------|------------|
| 6' Experience bath whirlpool with Spa/Massage Package |          |                                |                             | K-1418-V   |
| Fixture*:                                             |          |                                |                             |            |
| Basin area:                                           |          |                                |                             |            |
| Bathing area, bottom                                  |          | 42" (106.7 cm) x 27" (68.6 cm) |                             |            |
| Bathing area, top                                     |          | 60" (152.4 cm) x 30" (76.2 cm) |                             |            |
| Weight                                                |          | 140 lbs (64 kg)                |                             |            |
| To overflow:                                          |          |                                |                             |            |
| Water depth                                           |          | 16″ (40.6 cm)                  |                             |            |
| Capacity                                              |          | 86 gal (326 L)                 |                             |            |
| * Approximat                                          | e measur | ement                          | s for compariso             | n only.    |
| Pump:                                                 | kW       |                                | V                           | A*         |
|                                                       | 1.5      |                                | 240                         | 15         |
| * Approximat                                          | e measur | ement                          | s for compariso             | n only.    |
| No change ir<br>illustrated. (K                       |          |                                | if connected w<br>7161M-AF) | vith drain |
| Drop-in cut-out 70-1<br>40-1                          |          |                                | 79.1 cm) x<br>02.9 cm)      |            |