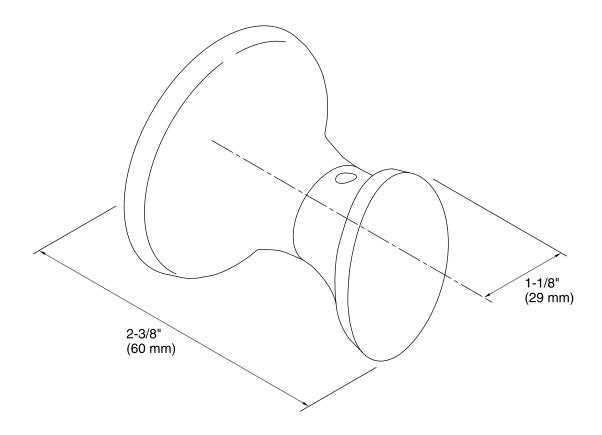

#### **Features**

- KOHLER finishes resist corrosion and tarnish.
- Holds items securely.
- Coordinates with other products in the Coralais collection.
- 2-3/8" (60 mm) x 1-1/8" (29 mm)