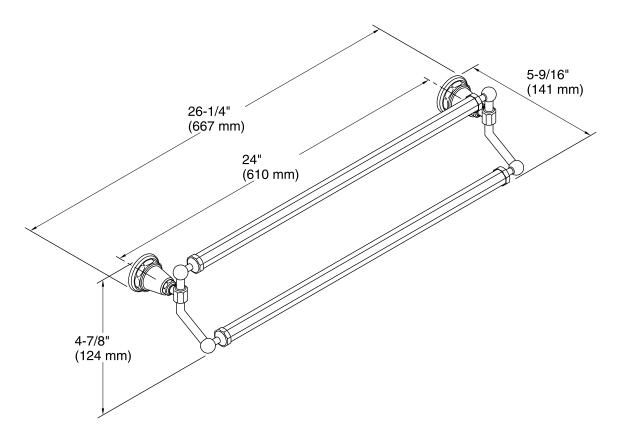

# Pinstripe® 24" Double Towel Bar K-13117

#### Features

- Premium metal construction for durability.
- KOHLER finishes resist corrosion and tarnish.
- Coordinates with Pinstripe faucets and accessories.
- Tools and installation template included.



### **Codes/Standards**

None Applicable

### KOHLER<sup>®</sup> Faucet Lifetime Limited Warranty

See website for detailed warranty information.

#### **Available Color/Finishes**

Color tiles intended for reference only.

|  | С |
|--|---|
|  | ~ |

P Polished Chrome

SN Vibrant® Polished Nickel





## Pinstripe® 24" Double Towel Bar K-13117



### **Technical Information**

All product dimensions are nominal.

#### Notes

Install this product according to the installation guide.

CAUTION: Risk of personal injury. Do not install this product in any area where it is likely to be used inadvertently as a grab bar or support bar. This product is not designed or intended for use as a grab bar or support bar.