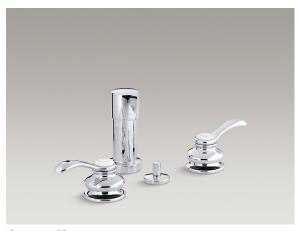

## Fairfax® Vertical Spray Bidet Faucet K-12286

### **Features**

- Vertical spray.
- Washerless ceramic valving.
- Fixture-mount transfer valve/vacuum breaker.
- Flexible supply lines simplify installation on 8" 16" centers.
- Pop-up drain with 1-1/4" tailpiece.
- Ergonomic lever handle rotation.

# Fairfax® Vertical Spray Bidet Faucet K-12286