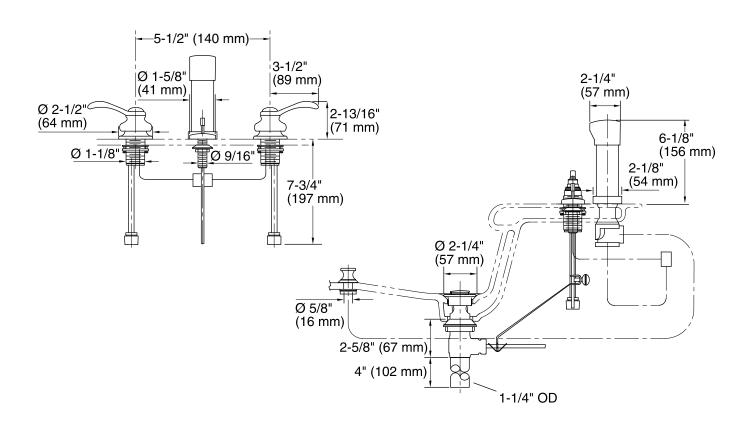

## Fairfax® Vertical Spray Bidet Faucet K-12286

### **Features**

- Vertical spray.
- Washerless ceramic valving.
- Fixture-mount transfer valve/vacuum breaker.
- Flexible supply lines simplify installation on 8" 16" centers.
- Pop-up drain with 1-1/4" tailpiece.
- Ergonomic lever handle rotation.

### Material

Solid brass construction.



Codes/Standards
ASME A112.18.1/CSA B125.1
CSA B64
ASSE 1001

## KOHLER® Faucet Lifetime Limited Warranty

See website for detailed warranty information.





# Fairfax® Vertical Spray Bidet Faucet K-12286



## **Technical Information**

All product dimensions are nominal.

#### **Notes**

Install this product according to the installation guide.